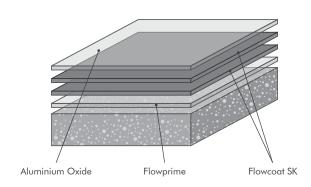

## Flowcoat SK (0.35-1.5 mm)

A two pack, solvent free, high build epoxy resin based coating with excellent resistance to hydraulic fluids and Skydrol®. Typically used in conjunction with a UV resistant sealer, Flowcoat SK is a durable coloured floor coating for aviation environments such as hangars, and workshops. Smooth, light and full non-slip finishes are available.

## Flowshield SK (2.5-4 mm)

A durable, positively textured, coloured epoxy resinbased coating with excellent resistance to hydraulic fluids and Skydrol®. Flowshield SK provides a heavy duty solution for aviation environments such as hangars and workshops. Smooth, light and full nonslip finishes are available.