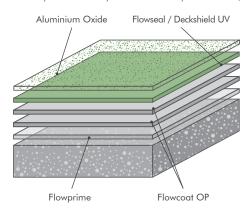

## Flowshield SK (2.5-4 mm)

A durable, positively textured, coloured epoxy resinbased coating with excellent resistance to hydraulic fluids and Skydrol®. Flowshield SK provides a heavy duty solution for aviation environments such as hangars and workshops. Smooth, light and full nonslip finishes are available.

## Flowshield OP (2.5–4 mm)

A high performance, solvent free, chemical resistant, high-build epoxy resin-based flooring solution with non-slip textured aggregates. Typically used as a hard-wearing, coloured protective floor finish in industrial environments. Smooth, light and full non-slip finishes are available.

## Flowshield UV (2.5-4 mm)

A durable, high performance, chemical and UV resistant resin flooring solution designed to provide added impact protection in industrial environments. Typically used to provide a textured platform for industrial areas exposed to UV. Smooth, light and full non-slip finishes are available.