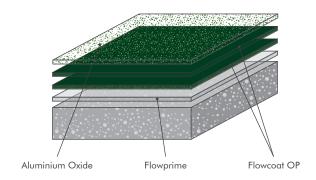

### Flowcoat OP (0.35-1.5 mm)

A high performance, coloured, epoxy resin coating system designed to create a non slip textured surface in industrial facilities. Typically used as a hard wearing, protective, coloured floor coating in industrial facilities. Smooth, light and full non-slip finishes are available.

## Flowshield OP (2.5–4 mm)

A high performance, solvent free, chemical resistant, high-build epoxy resin-based flooring solution with non-slip textured aggregates. Typically used as a hard-wearing, coloured protective floor finish in industrial environments. Smooth, light and full non-slip finishes are available.