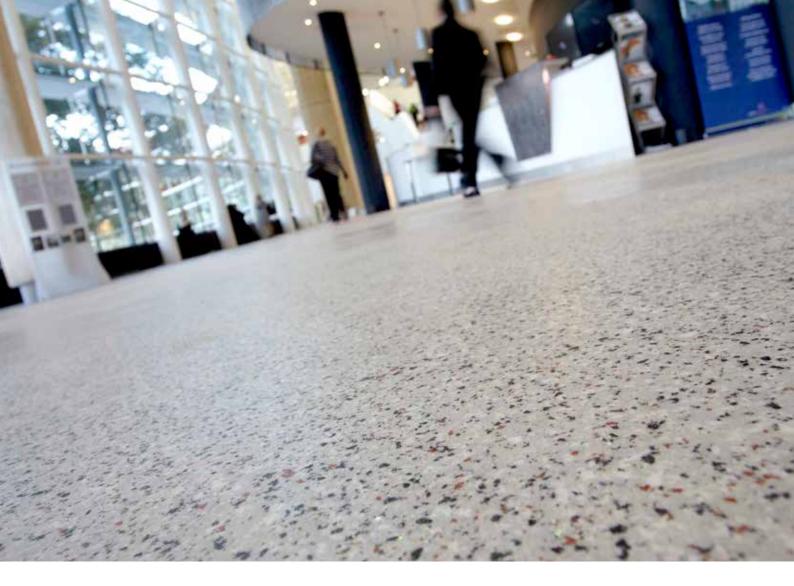

## Flowfast Terrosso (2-3 mm)

A seamless, hard-wearing, rapid curing, decorative, MMA floor finish that transforms commercial and industrial environments. Typically used in public areas, walkways, corridors and offices.