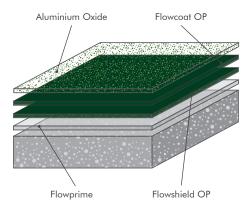

## Flowcoat SK (0.35-1.5 mm)

A two pack, solvent free, high build epoxy resin based coating with excellent resistance to hydraulic fluids and Skydrol®. Typically used in conjunction with a UV resistant sealer, Flowcoat SK is a durable coloured floor coating for aviation environments such as hangars, and workshops. Smooth, light and full non-slip finishes are available.

### Flowcoat OP (0.35-1.5 mm)

A high performance, coloured, epoxy resin coating system designed to create a non slip textured surface in industrial facilities. Typically used as a hard wearing, protective, coloured floor coating in industrial facilities. Smooth, light and full non-slip finishes are available.

## Flowcoat UV (0.35-1.5 mm)

A high performance, lightly textured, coloured epoxy and polyurethane resin coating system designed to protect industrial floors. Typically used as a slip resistant, durable coating for industrial areas exposed to UV. Smooth, light and full non-slip finishes are available.