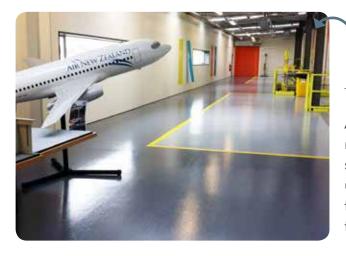

## **AEROSPACE ENVIRONMENTS**

Our specialist aerospace flooring solutions have been designed to provide the ultimate in performance, protection and aesthetics for all areas from hangars, warehousing, maintenance, storage and specialist engineering zones. The range of high performance, hygienic, slip resistant and durable flooring solutions are tailored to combat the aggressive chemicals used within the aerospace industry including Skydrol and other aviation fluids.

What's more, our seamless, brightly coloured resins allow for demarcation, colour zoning, coving and drainage whilst offering optional slip resistance through broadcasting aggregates into the mix, allowing for the numerous practicalities of these environments.