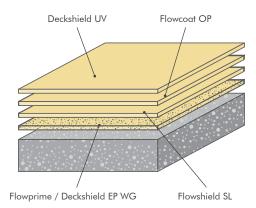

## Flowcoat SK (0.35-1.5 mm)

A two pack, solvent free, high build epoxy resin based coating with excellent resistance to hydraulic fluids and Skydrol®. Typically used in conjunction with a UV resistant sealer, Flowcoat SK is a durable coloured floor coating for aviation environments such as hangars, and workshops. Smooth, light and full non-slip finishes are available.

## Flowcoat UV (0.35-1.5 mm)

A high performance, lightly textured, coloured epoxy and polyurethane resin coating system designed to protect industrial floors. Typically used as a slip resistant, durable coating for industrial areas exposed to UV. Smooth, light and full non-slip finishes are available.

## Flowshield UV (2.5-4 mm)

A durable, high performance, chemical and UV resistant resin flooring solution designed to provide added impact protection in industrial environments. Typically used to provide a textured platform for industrial areas exposed to UV. Smooth, light and full non-slip finishes are available.