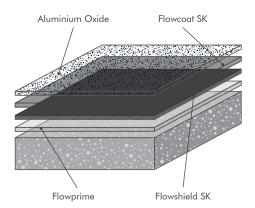

## Flowcoat SK (0.35-1.5 mm)

A two pack, solvent free, high build epoxy resin based coating with excellent resistance to hydraulic fluids and Skydrol®. Typically used in conjunction with a UV resistant sealer, Flowcoat SK is a durable coloured floor coating for aviation environments such as hangars, and workshops. Smooth, light and full non-slip finishes are available.

## Flowshield SK (2.5-4 mm)

A durable, positively textured, coloured epoxy resinbased coating with excellent resistance to hydraulic fluids and Skydrol®. Flowshield SK provides a heavy duty solution for aviation environments such as hangars and workshops. Smooth, light and full nonslip finishes are available.