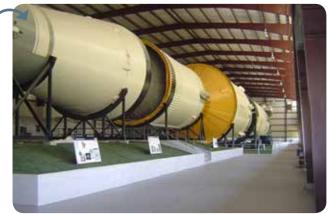

## **AEROSPACE ENVIRONMENTS**

Our specialist aerospace flooring solutions have been designed to provide the ultimate in performance, protection and aesthetics for all areas from hangars, warehousing, maintenance, storage and specialist engineering zones. The range of high performance, hygienic, slip resistant and durable flooring solutions are tailored to combat the aggressive chemicals used within the aerospace industry including Skydrol and other aviation fluids.