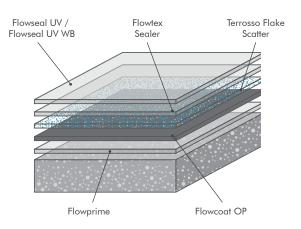

## Flowfast Terrosso (2-3 mm)

A seamless, hard-wearing, rapid curing, decorative, MMA floor finish that transforms commercial and industrial environments. Typically used in public areas, walkways, corridors and offices.